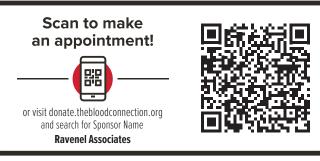

### What to Expect When You Donate

BEFORE

QUESTIONNAIRE

FILL OUT

Can be completed online at thebloodconnection.org/idhq or at donation location.

DURING

WHILE DONATING, YOU CAN:

**Donation Options** 